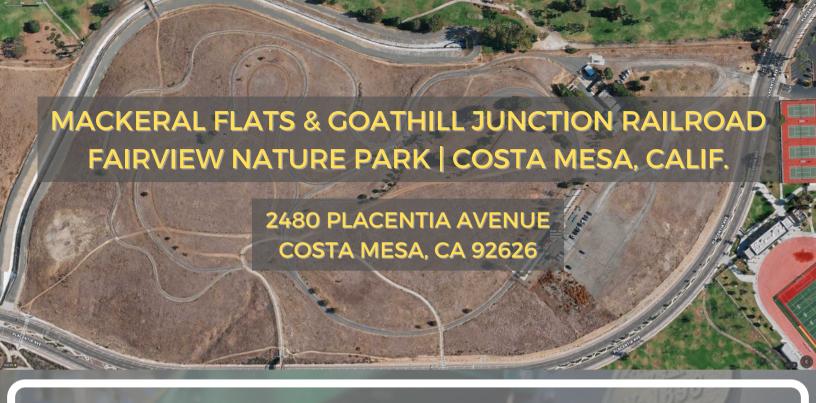

- PANCAKES, EGGS, BACON \$8.00 | SUN. - BAGELS + COFFEE (FREE)

#### **LUNCH AT THE GRILL:**

FRIDAY:

SUBWAY SANDWICHES, CHIPS, DRINK \$7.00

SATURDAY | SUNDAY: HOT DOG, CHIPS, A COOKIE, WATER/SODA \$5.00 AN EXTRA HOT DOG \$1.00

HAMBURGER, CHEESE, CHIPS, A COOKIE, WATER/SODA \$6.00 AN EXTRA HAMBURGER PATTY \$2.00

#### FRIDAY PIZZA + POTLUCK:

WE'LL PROVIDE THE PIZZA (\$7.00 FOR 2 PIECES), AND YOU BRING YOUR FAVORITE SALAD OR DESSERT TO SHARE! DRINKS INCLUDED.



#### SATURDAY TACO FIESTA DINNER (RSVP):

NORMA BRINGS HER AUTHENTIC MEXICAN STREET TACOS TO OCME. CHICKEN, ASADA, PASTOR, RICE & BEANS, QUESADILLAS, CHIPS, PICO DE GALLO, GUACAMOLE, AVACADO SALSA, RED SALSA, ONIONS, CILANTRO, LIMES, CHEESE, SOFT DRINK/WATER (\$25.00)

PLEASE RSVP ON THE WEBSITE TO BE COUNTED FOR YOUR DINNER





## SPRING MEET DETAILS

#### **PHOTOS AND TRAINS:**

GET YOUR EQUIPMENT UP TO PLATFOOT YARD ON SATURDAY AT 2 PM SO WE CAN GET A GROUP PHOTO, AND YOU CAN SHOW OFF ALL YOUR HARD WORK!

BREAK OUT THE DUST-BUSTERS, SPRAY ON THE SIMPLE GREEN, AND GET YOUR LOCOMOTIVES AND ROLLING STOCK SPARKLING!

#### LIMITED OVERNIGHT CAMPING:

THE CLUB HAS LIMITED OVERNIGHT CAMPING INVENTORY AND IS GOVERNED BY RULES AND RESTRICTIONS.

PLEASE GO TO THE WEBSITE (SPRING MEET) TO SEE THE CAMPING INTEREST FORM.

#### **VISIT OCMETRAINS.ORG:**

OCME HAS PUT TOGETHER A COMPREHENSIVE LIST OF AVAILABLE AMENITIES, LOCAL RESTAURANTS AND HOTELS, AND ANY SERVICE SHOPS YOU MIGHT NEED DURING YOUR VISIT TO OUR LAYOUT.

IF YOU HAVE ANY QUESTIONS ABOUT OUR SPRING MEET, PLEASE CONTACT US AT INFO@OCMETRAINS.ORG